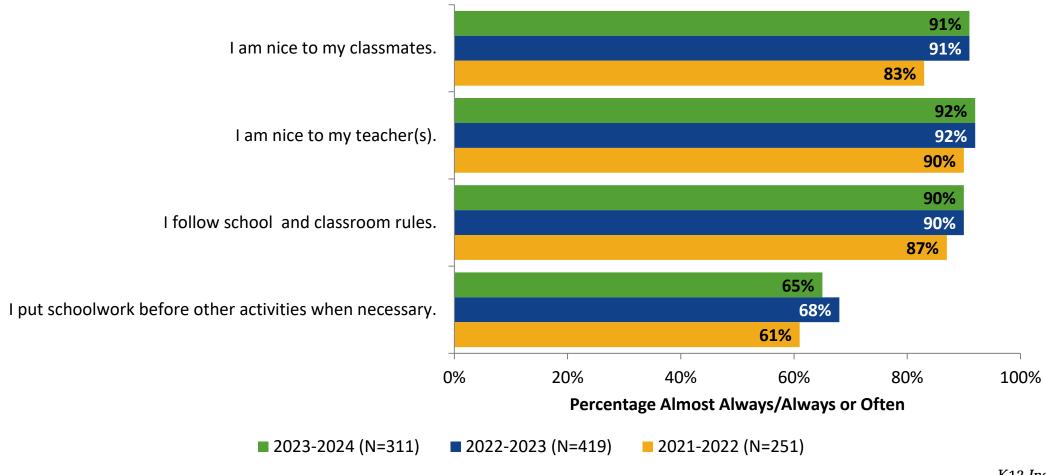

# Student Engagement Survey for Secondary Students: John Hopkins Middle School

Results and Analysis

2023-2024



## **Overall Engagement**



# **Overall Engagement (Continued)**



## **Overall Engagement: Comparison Over Time**



# **Overall Engagement: Comparison Over Time (Continued)**



#### **Like School**

How frequently do you feel the following statement is true?

Generally, I like school. (N=310)



## **Class Experience**



#### **Class Experience: Comparison Over Time**



#### **Academic Support**



#### **Academic Support: Comparison Over Time**

How frequently do you feel the following statements are true?



10

#### Relevance



#### **Relevance: Comparison Over Time**



# **Self-Management**



## **Self-Management: Comparison Over Time**



#### Grit



#### **Grit: Comparison Over Time**



#### **Involvement**



# **Involvement: Comparison Over Time**

How frequently do you feel the following statements are true?



18

#### **Future Goals**



#### **Future Goals: Comparison Over Time**



#### Acceptance



#### **Acceptance: Comparison Over Time**

How frequently do you feel the following statements are true?



22

# **Relationships with Peers**



#### **Relationships with Peers: Comparison Over Time**



## **Perceptions of Peers**



# **Perceptions of Peers: Comparison Over Time**

How frequently do you feel the following statements are true?



26

# **Relationships with Adults in School**



#### Relationships with Adults in School: Comparison Over Time

How frequently do you feel the following statements are t