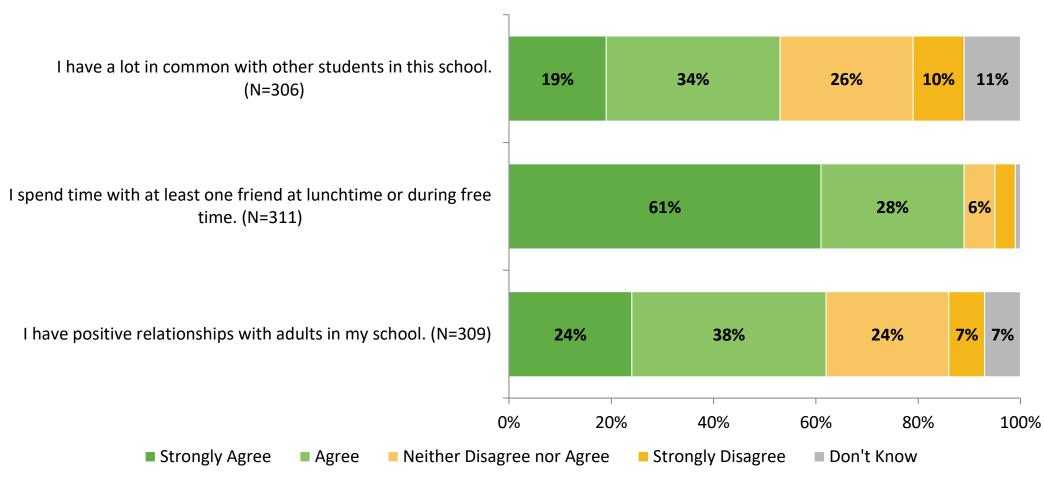

# Student Engagement Survey for Secondary Students: John Hopkins Middle School

Results and Analysis

2023-2024



## **Overall Engagement**



# **Overall Engagement (Continued)**



## **Overall Engagement: Comparison Over Time**



# **Overall Engagement: Comparison Over Time (Continued)**



#### **Like School**

How frequently do you feel the following statement is true?

Generally, I like school. (N=310)



## **Class Experience**



#### **Class Experience: Comparison Over Time**



#### **Academic Support**



#### **Academic Support: Comparison Over Time**

How frequently do you feel the following statements are true?



10

#### Relevance



#### **Relevance: Comparison Over Time**



# **Self-Management**



## **Self-Management: Comparison Over Time**



#### Grit



#### **Grit: Comparison Over Time**



#### **Involvement**



# **Involvement: Comparison Over Time**

How frequently do you feel the following statements are true?



18

#### **Future Goals