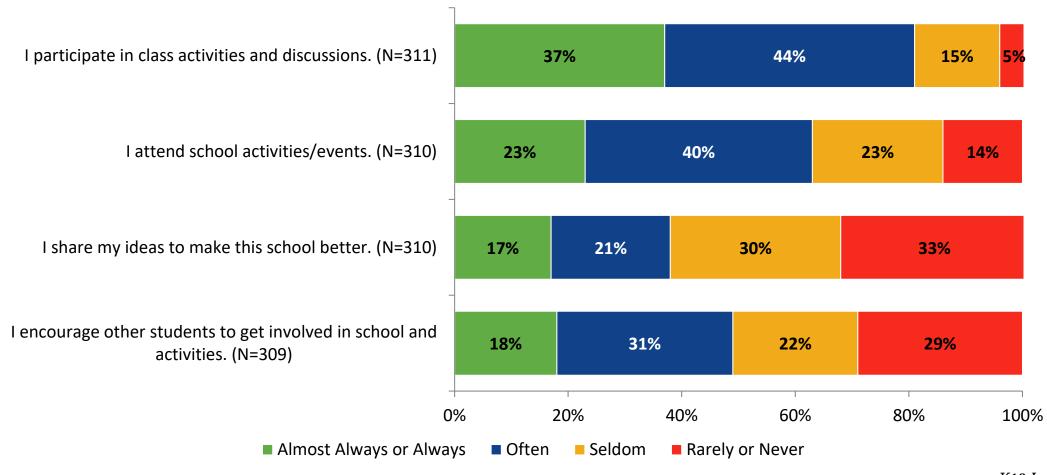

#### **Involvement**

# **Involvement: Comparison Over Time**

How frequently do you feel the following statements are true?

18