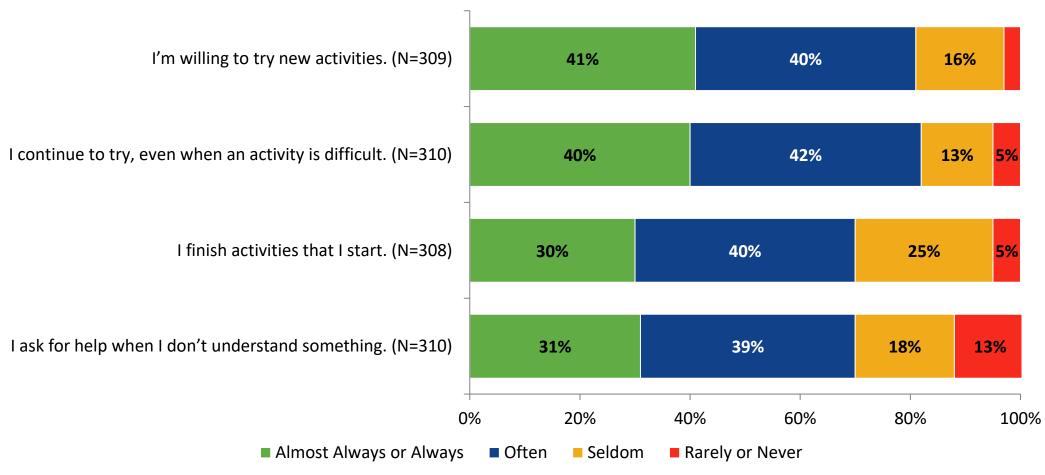

# Student Engagement Survey for Secondary Students: John Hopkins Middle School

Results and Analysis

2023-2024



## **Overall Engagement**



# **Overall Engagement (Continued)**



## **Overall Engagement: Comparison Over Time**



# **Overall Engagement: Comparison Over Time (Continued)**



#### **Like School**

How frequently do you feel the following statement is true?

Generally, I like school. (N=310)



## **Class Experience**



#### **Class Experience: Comparison Over Time**



#### **Academic Support**



#### **Academic Support: Comparison Over Time**

How frequently do you feel the following statements are true?



10

#### Relevance



#### **Relevance: Comparison Over Time**



# **Self-Management**



## **Self-Management: Comparison Over Time**



#### Grit



#### **Grit: Comparison Over Time**



#### **Involvement**



# **Involvement: Comparison Over Time**

How frequently do you feel the following statements are true?



18

#### **Future Goals**



#### **Future Goals: Comparison Over Time**



#### Acceptance



#### **Acceptance: Comparison Over Time**

How frequently do you feel the following statements are true?



22

# **Relationships with Peers**



#### **Relationships with Peers: Comparison Over Time**



## **Perceptions of Peers**



# **Perceptions of Peers: Comparison Over Time**

How frequently do you feel the following statements are true?



26

# **Relationships with Adults in School**



#### Relationships with Adults in School: Comparison Over Time

How frequently do you feel the following statements are true?



28

#