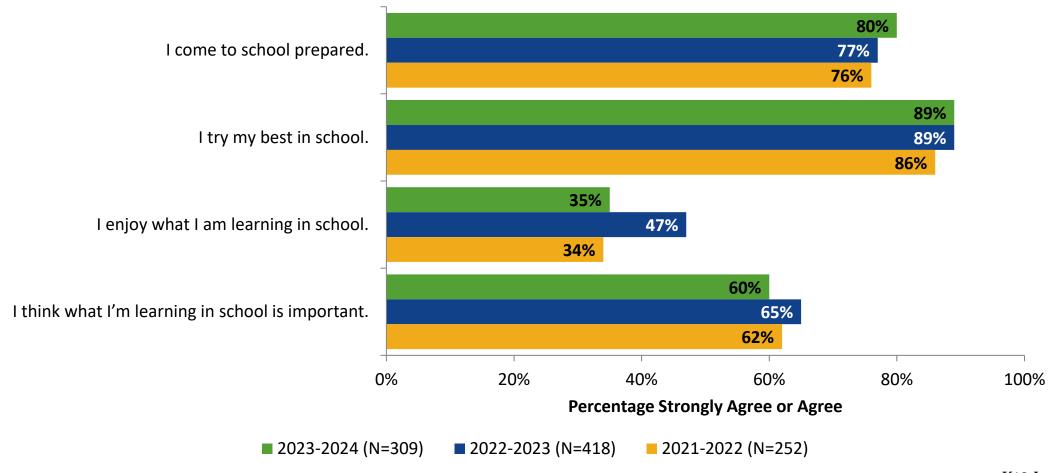

# Student Engagement Survey for Secondary Students: John Hopkins Middle School

Results and Analysis

2023-2024



## **Overall Engagement**



# **Overall Engagement (Continued)**



## **Overall Engagement: Comparison Over Time**



# **Overall Engagement: Comparison Over Time (Continued)**



#### **Like School**

How frequently do you feel the following statement is true?

Generally, I like school. (N=310)



## **Class Experience**



#### **Class Experience: Comparison Over Time**



#### **Academic Support**



#### **Academic Support: Comparison Over Time**

How frequently do you feel the following statements are true?



10

#### Relevance



#### **Relevance: Comparison Over Time**



# **Self-Management**



## **Self-Management: Comparison Over Time**



#### Grit



#### **Grit: Comparison Over Time**



#### **Involvement**



# **Involvement: Comparison Over Time**

How frequently do you feel the following statements are true?



18

#### **Future Goals**



#### **Future Goals: Comparison Over Time**