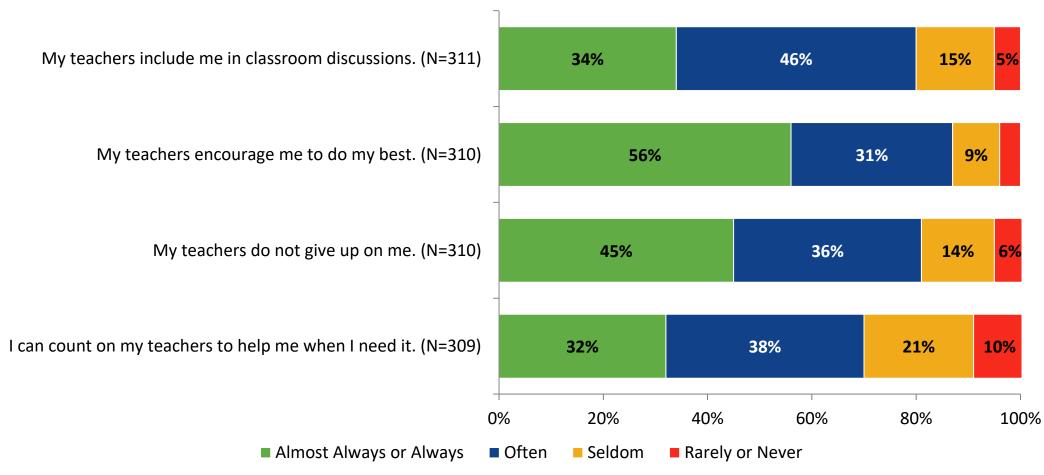

# Student Engagement Survey for Secondary Students: John Hopkins Middle School

Results and Analysis

2023-2024



## **Overall Engagement**



# **Overall Engagement (Continued)**



## **Overall Engagement: Comparison Over Time**



# **Overall Engagement: Comparison Over Time (Continued)**



#### **Like School**

How frequently do you feel the following statement is true?

Generally, I like school. (N=310)



## **Class Experience**



#### **Class Experience: Comparison Over Time**



#### **Academic Support**



#### **Academic Support: Comparison Over Time**

How frequently do you feel the following statements are true?



10

#### Relevance



#### **Relevance: Comparison Over Time**



# **Self-Management**



## **Self-Management: Comparison Over Time**



#### Grit



#### **Grit: Comparison Over Time**



#### **Involvement**



# **Involvement: Comparison Over Time**

How frequently do you feel the following statements are true?



18

#### **Future Goals**



#### **Future Goals: Comparison Over Time**



#### Acceptance



#### **Acceptance: Comparison Over Time**

How frequently do you feel the following statements are true?



22

# **Relationships with Peers**



#### **Relationships with Peers: Comparison Over Time**



## **Perceptions of Peers**



# **Perceptions of Peers: Compar