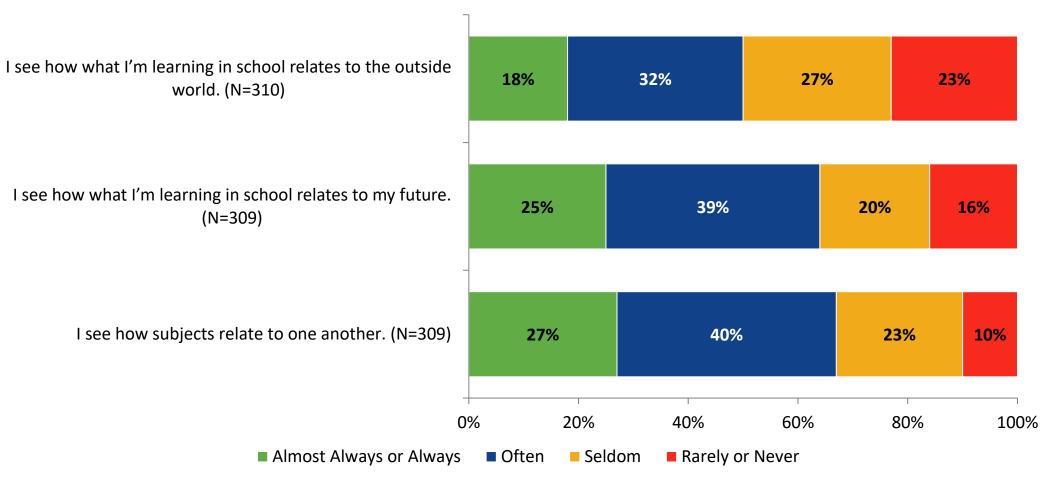

# Student Engagement Survey for Secondary Students: John Hopkins Middle School

Results and Analysis

2023-2024



## **Overall Engagement**



# **Overall Engagement (Continued)**



## **Overall Engagement: Comparison Over Time**



# **Overall Engagement: Comparison Over Time (Continued)**



#### **Like School**

How frequently do you feel the following statement is true?

Generally, I like school. (N=310)



## **Class Experience**



#### **Class Experience: Comparison Over Time**



#### **Academic Support**



#### **Academic Support: Comparison Over Time**

How frequently do you feel the following statements are true?



10

#### Relevance



#### **Relevance: Comparison Over Time**



# **Self-Management**



## **Self-Management: Comparison Over Time**



#### Grit



#### **Grit: Comparison Over Time**



#### **Involvement**



# **Involvement: Comparison Over Time**

How frequently do you feel the following statements are true?



18

#### **Future Goals**



#### **Future Goals: Comparison Over Time**



#### Acceptance



#### **Acceptance: Comparison Over Time**

How frequently do you feel the following statements are true?



22

# **Relationships with Peers**



#### **Relationships with Peers: Comparison Over Time**



## **Perceptions of Peers**



# **Perceptions of Peers: Comparison Over Time**

How frequently do you feel the following statements are true?



26

# **Relationships with Adults in School**



####