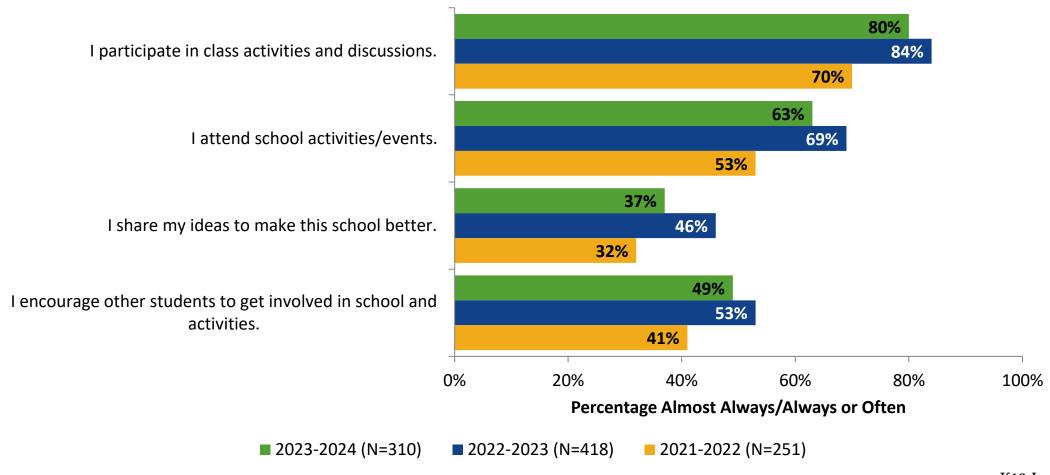

# **Involvement: Comparison Over Time**

How frequently do you feel the following statements are true?

18