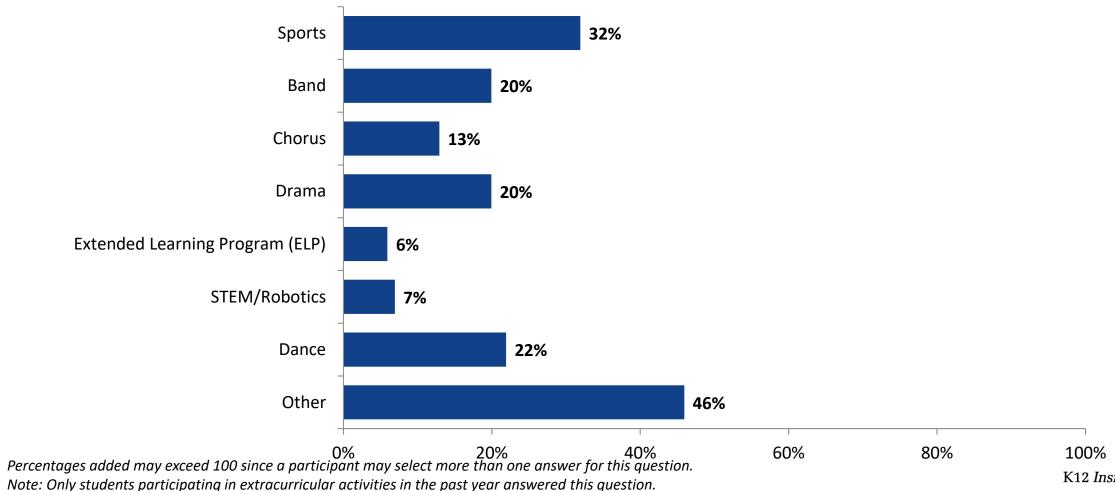

## **Participation in Extracurricular Activities**

Please select the extracurricular activities you participated in. (N=179)