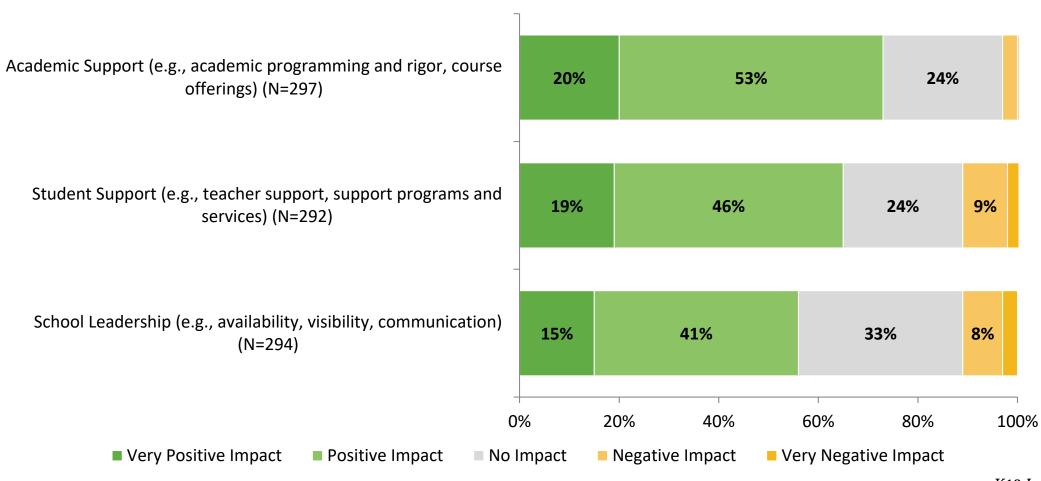

## **Factors Driving NPS**

How do each of the following impact the score you gave above?