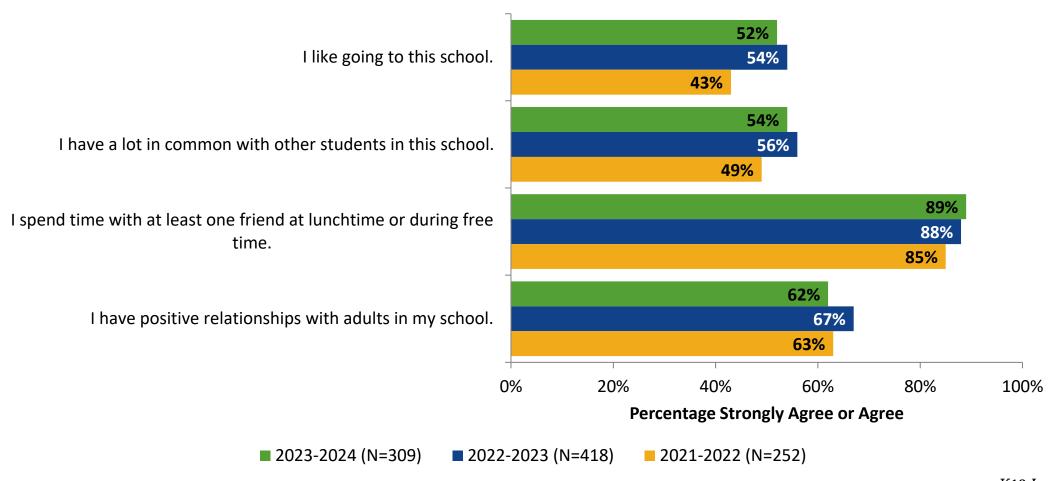

# Student Engagement Survey for Secondary Students: John Hopkins Middle School

Results and Analysis

2023-2024



## **Overall Engagement**



# **Overall Engagement (Continued)**



## **Overall Engagement: Comparison Over Time**



# **Overall Engagement: Comparison Over Time (Continued)**



#### **Like School**

How frequently do you feel the following statement is true?

Generally, I like school. (N=310)



## **Class Experience**



#### **Class Experience: Comparison Over Time**



#### **Academic Support**



#### **Academic Support: Comparison Over Time**

How frequently do you feel the following statements are true?



10

#### Relevance



#### **Relevance: Comparison Over Time**



# **Self-Management**



## **Self-Management: Comparison Over Time**



#### Grit



#### **Grit: Comparison Over Time**



#### **Involvement**



# **Involvement: Comparison Over Time**

How frequently do you feel the following statements are true?



18

#### **Future Goals**



#### **Future Goals: Comparison Over Time**



#### Acceptance



#### **Acceptance: Comparison Over Time**