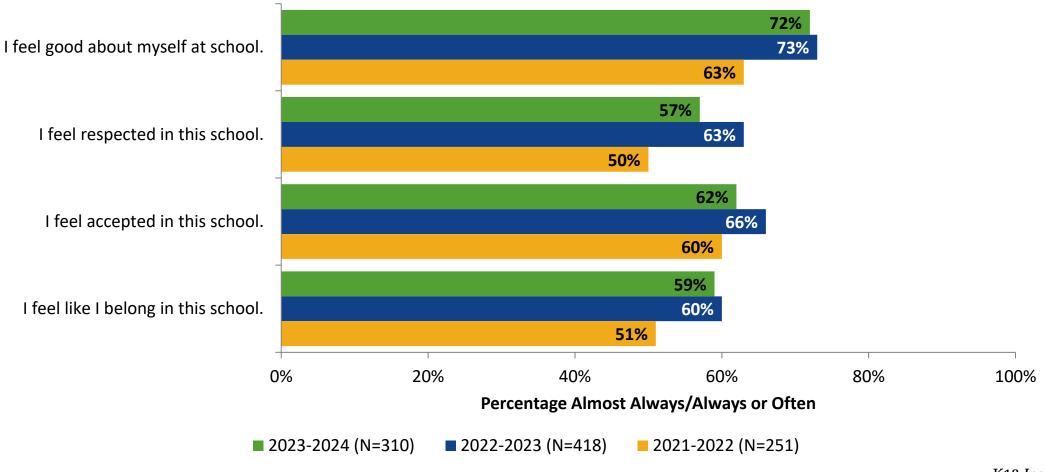

#### Acceptance

#### **Acceptance: Comparison Over Time**

How frequently do you feel the following statements are true?

22