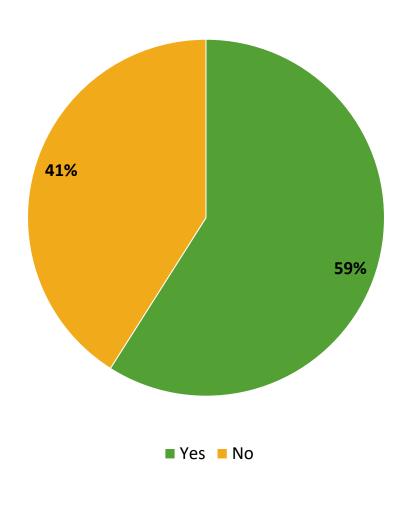

# **Participation in Extracurricular Activities**

Did you participate in any extracurricular activities this school year? (N=304)