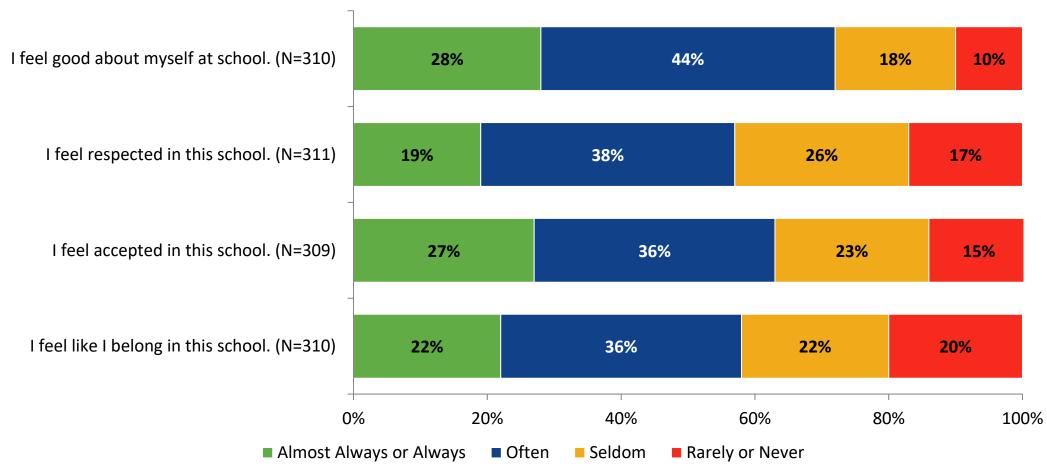

ement: Comparison Over Time (Continued)**



#### **Like School**

How frequently do you feel the following statement is true?

Generally, I like school. (N=310)



## **Class Experience**



#### **Class Experience: Comparison Over Time**



#### **Academic Support**



#### **Academic Support: Comparison Over Time**

How frequently do you feel the following statements are true?



10

#### Relevance



#### **Relevance: Comparison Over Time**



# **Self-Management**



## **Self-Management: Comparison Over Time**



#### Grit



#### **Grit: Comparison Over Time**



#### **Involvement**



# **Involvement: Comparison Over Time**

How frequently do you feel the following statements are true?



18

#### **Future Goals**



#### **Future Goals: Comparison Over Time**



#### Acceptance



#### **Acceptance: Comparison Over Time**

How frequently do you feel the following statements are true?



22

# **Relationships with Peers**



#### **Relationships with Peers: Comparison Over Time**



## **Perceptions of Peers**



# **Perceptions of Peers: Comparison Over Time**

How frequently do you feel the following statements are true?



26

# **Relationships with Adults in School**



#### Relationships with Adults in School: Comparison Over Time

How frequently do you feel the following statements are true?



28

#### **School Net Promoter Score**

If you had a family member or friend moving to the area, how likely are you to recommend your school to them? (N=278)



## **Factors Driving NPS**

How do each of the following impact the score you gave above?



# **Factors Dri