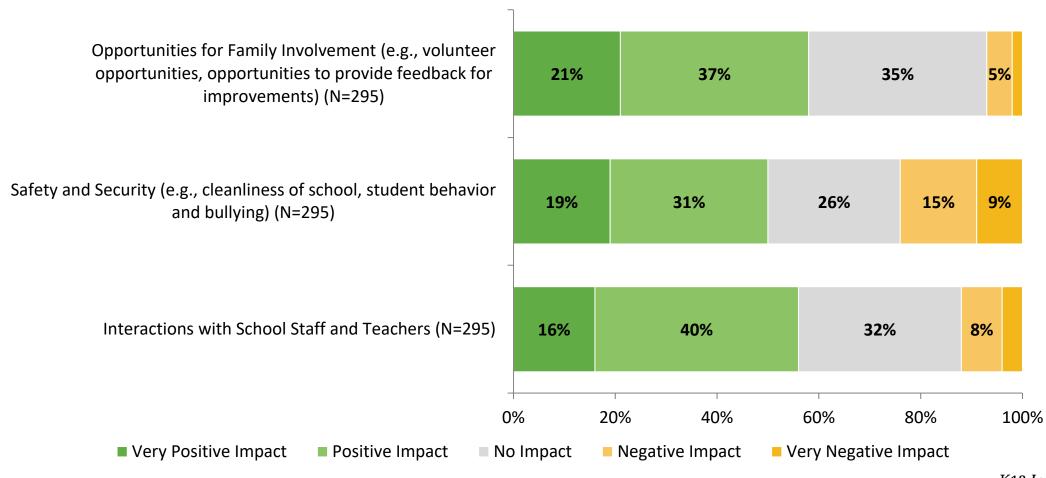

# **Factors Driving NPS (Continued)**

How do each of the following impact the score you gave above?