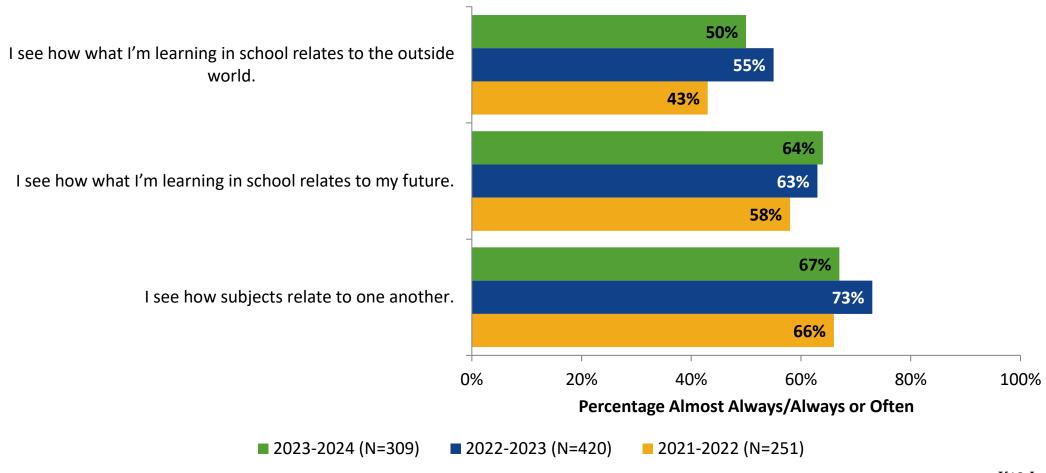

# Student Engagement Survey for Secondary Students: John Hopkins Middle School

Results and Analysis

2023-2024



## **Overall Engagement**



# **Overall Engagement (Continued)**



## **Overall Engagement: Comparison Over Time**



# **Overall Engagement: Comparison Over Time (Continued)**



#### **Like School**

How frequently do you feel the following statement is true?

Generally, I like school. (N=310)



## **Class Experience**



#### **Class Experience: Comparison Over Time**



#### **Academic Support**



#### **Academic Support: Comparison Over Time**

How frequently do you feel the following statements are true?



10

#### Relevance



#### **Relevance: Comparison Over Time**



# **Self-Management**



## **Self-Management: Comparison Over Time**



#### Grit



#### **Grit: Comparison Over Time**



#### **Involvement**



# **Involvement: Comparison Over Time**

How frequently do you feel the following statements are true?



18

#### **Future Goals**



#### **Future Goals: Comparison Over Time**



#### Acceptance



#### **Acceptance: Comparison Over Time**

How frequently do you feel the following statements are true?



22

# **Relationships with Peers**



#### **Relationships with Peers: Comparison Over Time**



## **Perceptions of Peers**



# **Perceptions of Peers: Comparison Over Time**

How frequently do you feel the following statements are true?



26

# **Relationships with Adults in School**



#### Relationships with Adults in School: Compar