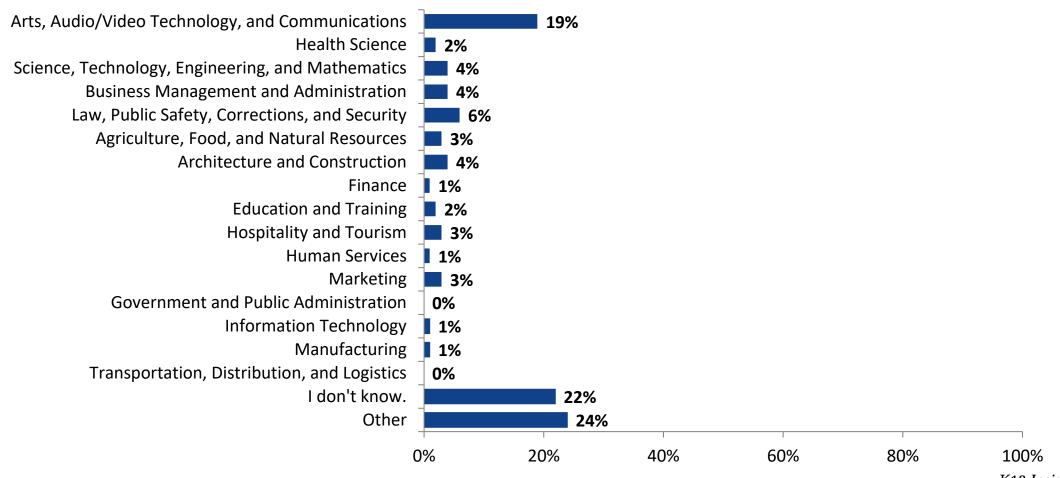

#### **Postsecondary Career Fields**

Which of the following career fields do you plan to pursue? (N=310)

K12 Insight

703.542.9601 | www.k12insight.com