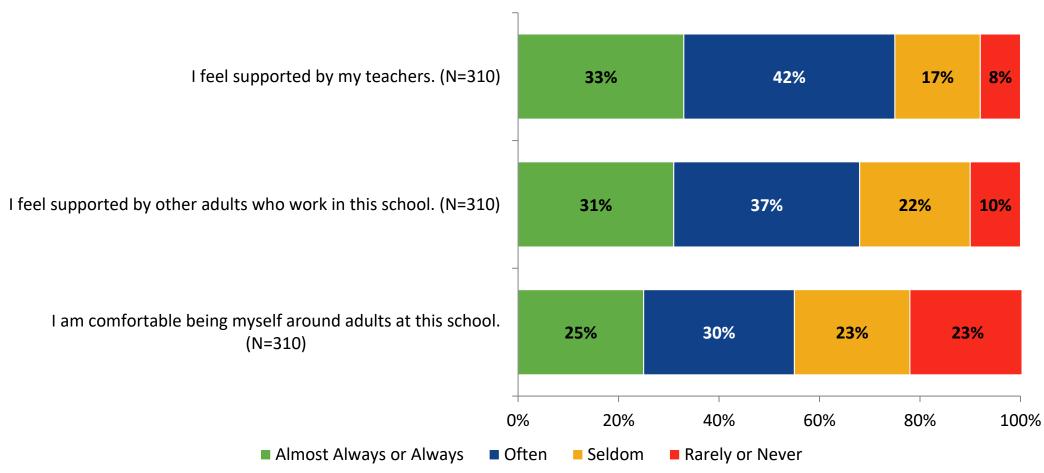

ance



#### **Relevance: Comparison Over Time**



# **Self-Management**



## **Self-Management: Comparison Over Time**



#### Grit



#### **Grit: Comparison Over Time**



#### **Involvement**



# **Involvement: Comparison Over Time**

How frequently do you feel the following statements are true?



18

#### **Future Goals**



#### **Future Goals: Comparison Over Time**



#### Acceptance



#### **Acceptance: Comparison Over Time**

How frequently do you feel the following statements are true?



22

# **Relationships with Peers**



#### **Relationships with Peers: Comparison Over Time**



## **Perceptions of Peers**



# **Perceptions of Peers: Comparison Over Time**

How frequently do you feel the following statements are true?



26

# **Relationships with Adults in School**



#### Relationships with Adults in School: Comparison Over Time

How frequently do you feel the following statements are true?



28

#### **School Net Promoter Score**

If you had a family member or friend moving to the area, how likely are you to recommend your school to them? (N=278)



## **Factors Driving NPS**

How do each of the following impact the score you gave above?



# **Factors Driving NPS (Continued)**

How do each of the following impact the score you gave above?



# **Participation in Extracurricular Activities**

Did you participate in any extracurricular activities this school year? (N=304)



## **Participation in Extracurricular Activities**

Please select the extracurricular activities you participated in. (N=179)



## **Plans After High School**

Which of the fol