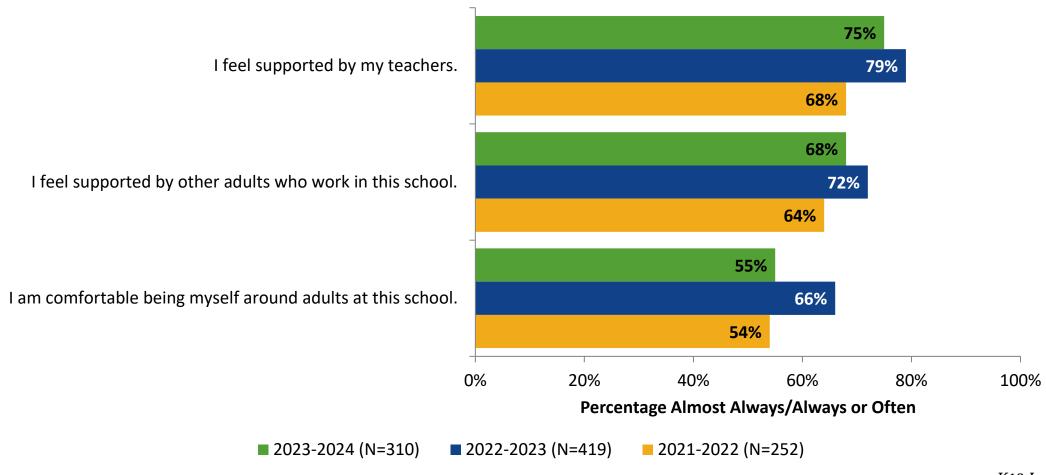

#### Relationships with Adults in School: Comparison Over Time

How frequently do you feel the following statements are true?

28