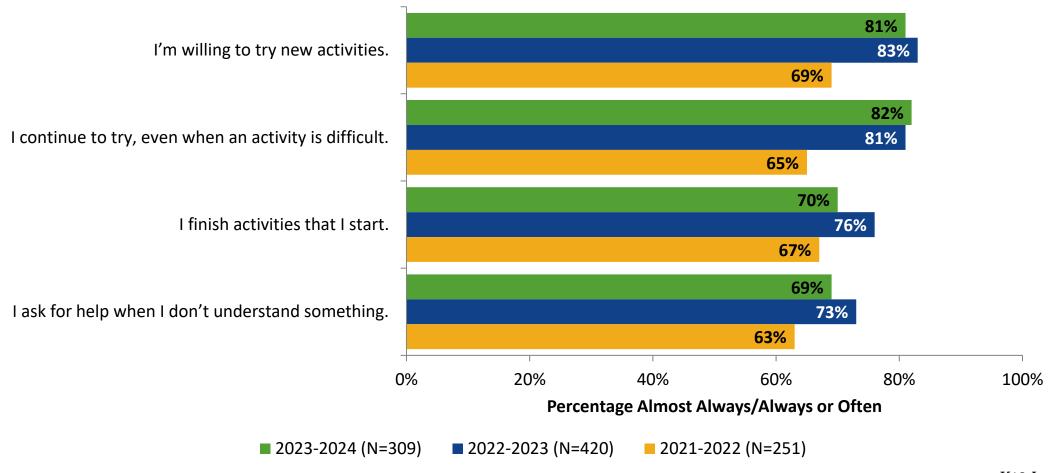

for Secondary Students: John Hopkins Middle School

Results and Analysis

2023-2024



## **Overall Engagement**



# **Overall Engagement (Continued)**



## **Overall Engagement: Comparison Over Time**



# **Overall Engagement: Comparison Over Time (Continued)**



#### **Like School**

How frequently do you feel the following statement is true?

Generally, I like school. (N=310)



## **Class Experience**



#### **Class Experience: Comparison Over Time**



#### **Academic Support**



#### **Academic Support: Comparison Over Time**

How frequently do you feel the following statements are true?



10

#### Relevance



#### **Relevance: Comparison Over Time**



# **Self-Management**



## **Self-Management: Comparison Over Time**



#### Grit



#### **Grit: Comparison Over Time**



#### **Involvement**



# **Involvement: Comparison Over Time**

How frequently do you feel the following statements are true?



18

#### **Future Goals**



#### **Future Goals: Comparison Over Time**



#### Acceptance



#### **Acceptance: Comparison Over Time**

How frequently do you feel the following statements are true?



22

# **Relationships with Peers**



#### **Relationships with Peers: Comparison Over Time**



## **Perceptions of Peers**



# **Perceptions of Peers: Comparison Over Time**

How frequently do you feel the following statements are true?



26

# **Relationships with Adults in School**



#### Relationships with Adults in School: Comparison Over Time

How frequently do you feel the following statements are true?



28

#### **School Net Promoter Score**

If y