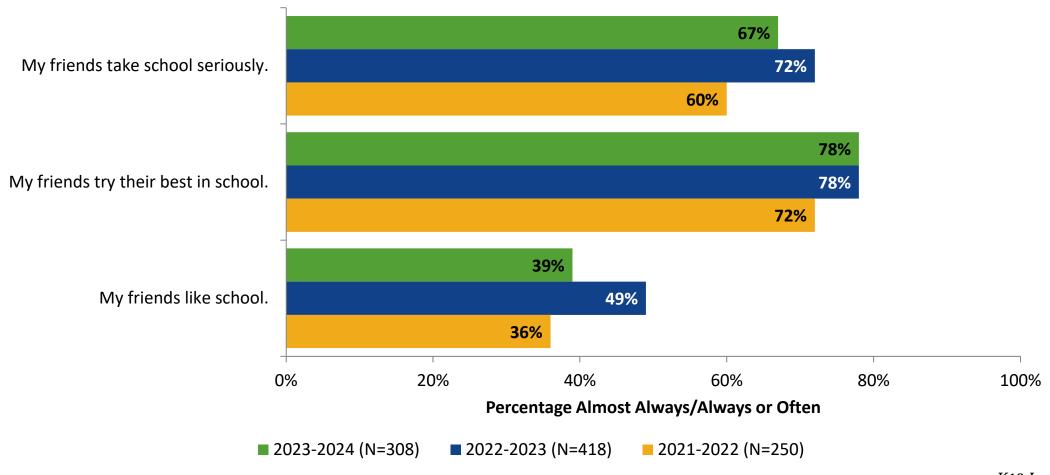

# **Perceptions of Peers: Comparison Over Time**

How frequently do you feel the following statements are true?

26