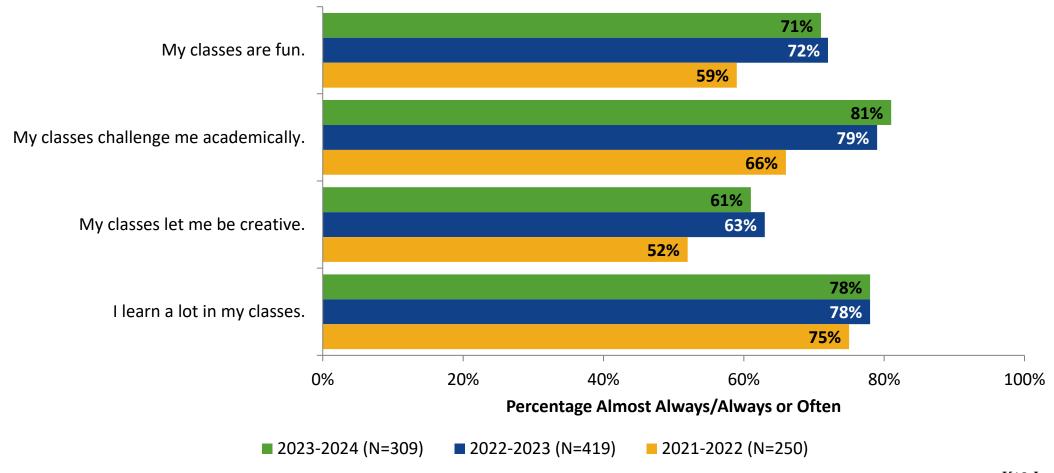

# Student Engagement Survey for Secondary Students: John Hopkins Middle School

Results and Analysis

2023-2024



## **Overall Engagement**



# **Overall Engagement (Continued)**



## **Overall Engagement: Comparison Over Time**



# **Overall Engagement: Comparison Over Time (Continued)**



#### **Like School**

How frequently do you feel the following statement is true?

Generally, I like school. (N=310)



## **Class Experience**



#### **Class Experience: Comparison Over Time**



#### **Academic Support**



#### **Academic Support: Comparison Over Time**

How frequently do you feel the following statements are true?



10

#### Relevance



#### **Relevance: Comparison Over Time**



# **Self-Management**



## **Self-Management: Comparison Over Time**



#### Grit



#### **Grit: Comparison Over Time**



#### **Involvement**



# **Involvement: Comparison Over Time**

How frequently do you feel the following statements are true?



18

#### **Future Goals**



#### **Future Goals: Comparison Over Time**



#### Acceptance



#### **Acceptance: Comparison Over Time**

How frequently do you feel the following statements are true?



22

# **Relationships with Peers**



#### **Relationships with Peers: Comparison Over Time**



## **Perceptions of Peers**



# *