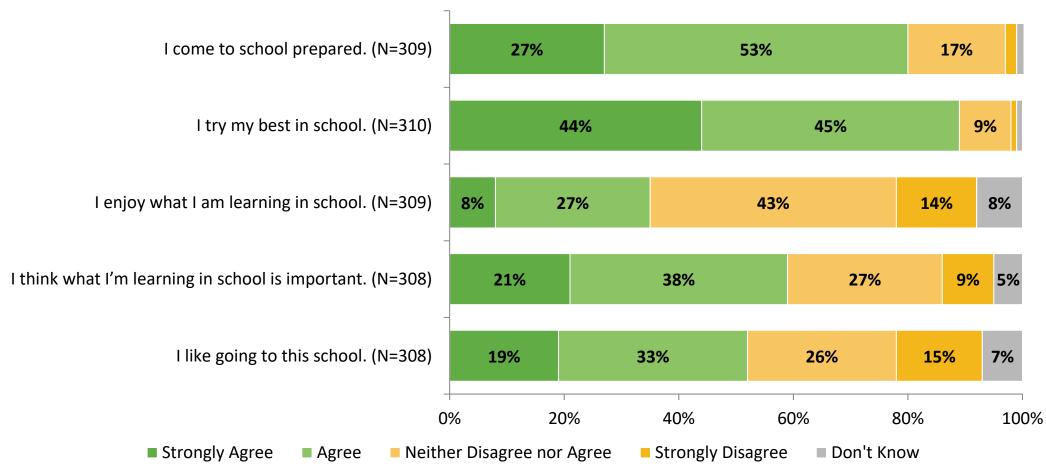

# Student Engagement Survey for Secondary Students: John Hopkins Middle School

Results and Analysis

2023-2024



## **Overall Engagement**



# **Overall Engagement (Continued)**



## **Overall Engagement: Comparison Over Time**



# **Overall Engagement: Comparison Over Time (Continued)**



#### **Like School**

How frequently do you feel the following statement is true?

Generally, I like school. (N=310)



## **Class Experience**



#### **Class Experience: Comparison Over Time**



#### **Academic Support**



#### **Academic Support: Comparison Over Time**

How frequently do you feel the following statements are true?



10

#### Relevance



#### **Relevance: Comparison Over Time**



# **Self-Management**



## **Self-Management: Comparison Over Time**



#### Grit



#### **Grit: Comparison Over Time**



#### **Involvement**



# **Involvement: Comparison Over Time**

How frequently do you feel the following stateme