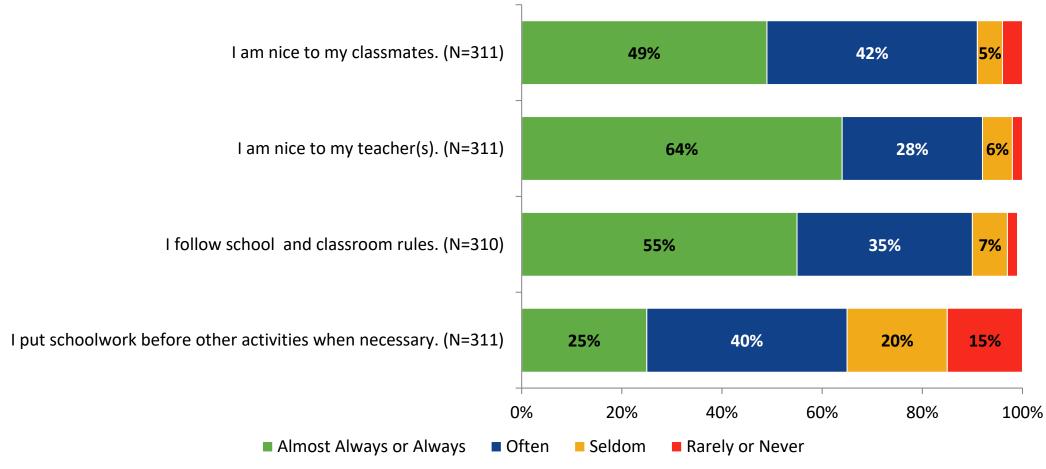

# Student Engagement Survey for Secondary Students: John Hopkins Middle School

Results and Analysis

2023-2024



## **Overall Engagement**



# **Overall Engagement (Continued)**



## **Overall Engagement: Comparison Over Time**



# **Overall Engagement: Comparison Over Time (Continued)**



#### **Like School**

How frequently do you feel the following statement is true?

Generally, I like school. (N=310)



## **Class Experience**



#### **Class Experience: Comparison Over Time**



#### **Academic Support**



#### **Academic Support: Comparison Over Time**

How frequently do you feel the following statements are true?



10

#### Relevance



#### **Relevance: Comparison Over Time**



# **Self-Management**



## **Self-Management: Comparison Over Time**



#### Grit



#### **Grit: Comparison Over Time**



#### **Involvement**



# **Involvement: Comparison Over Time**

How frequently do you feel the following statements are true?



18

#### **Future Goals**



#### **Future Goals: Comparison Over Time**



#### Acceptance



#### **Acceptance: Comparison Over Time**

How frequently do you feel the following statements are true?



22

# **Relationships with Peers**



#### **Relationships with Peers: Comparison Over Time**



## **Perceptions of Peers**



# **Perceptions of Peers: Comparison Over Time**

How frequently do you feel the following statements are true?



26

# **Relationships with Adults in School**



#### Relationships with Adults in School: Comparison Over Time

How frequ