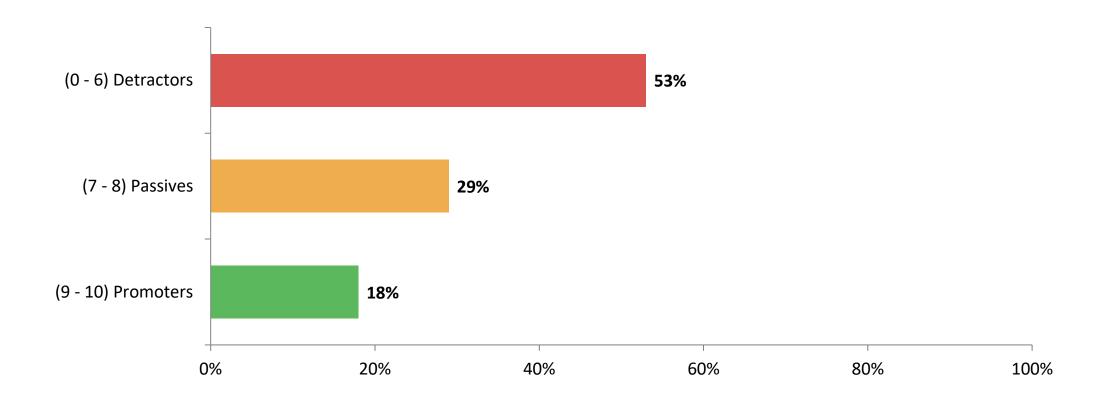

#### **School Net Promoter Score**

If you had a family member or friend moving to the area, how likely are you to recommend your school to them? (N=278)