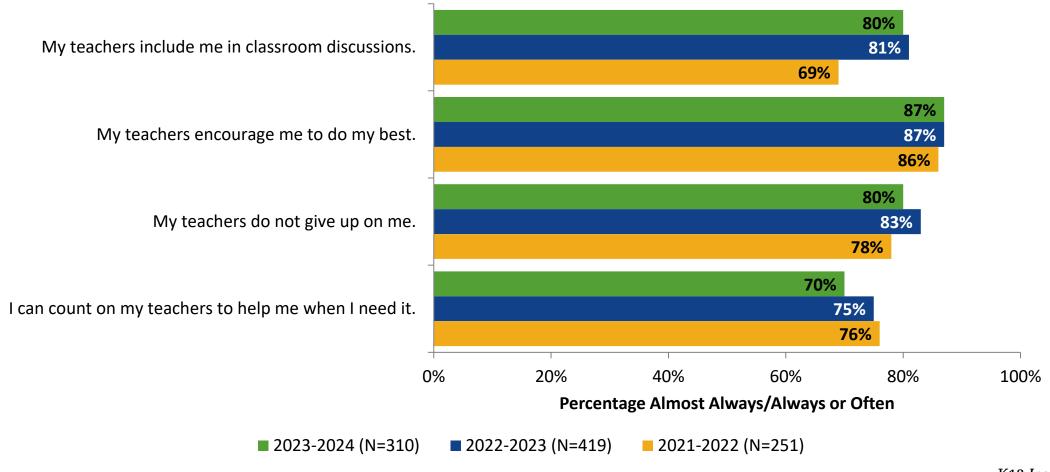

# **Relationships with Adults in School**

#### Relationships with Adults in School: Comparison Over Time

How frequently do you feel the following statements are true?

28