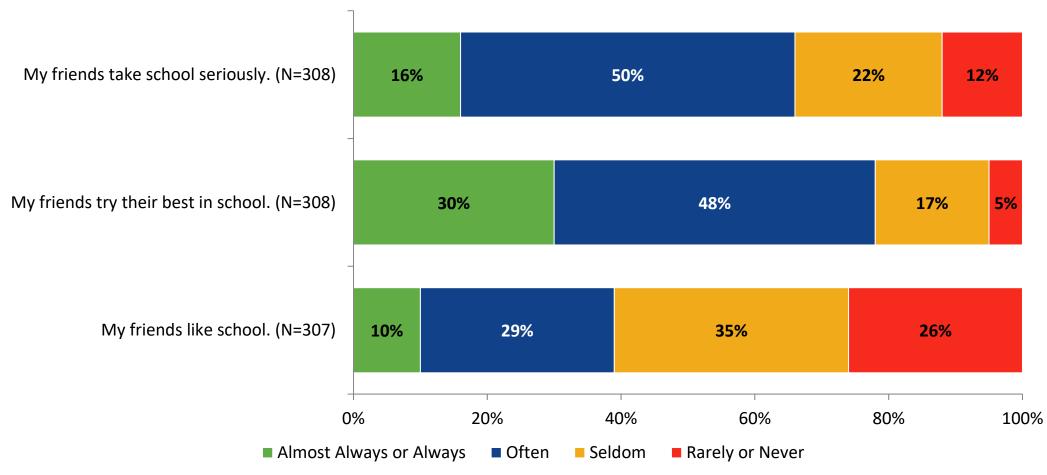

## **Perceptions of Peers**

# **Perceptions of Peers: Comparison Over Time**

How frequently do you feel the following statements are true?

26