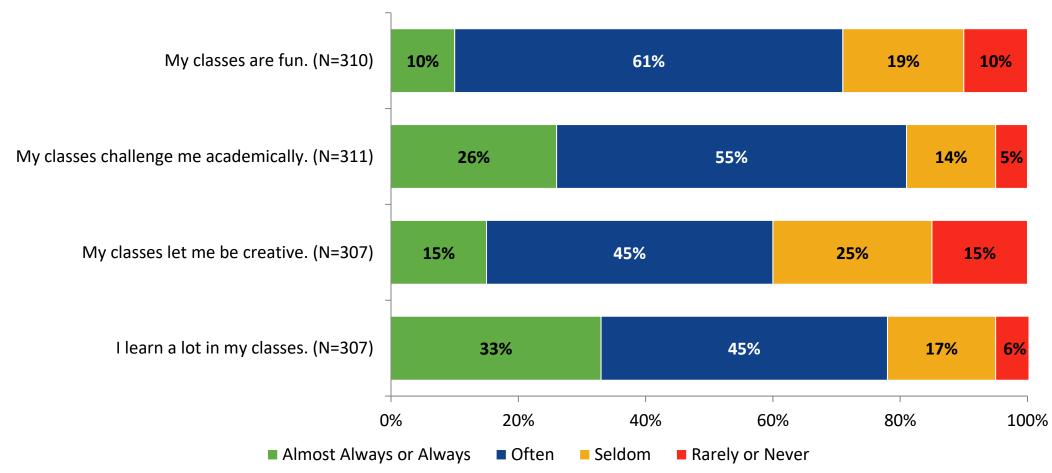

# Student Engagement Survey for Secondary Students: John Hopkins Middle School

Results and Analysis

2023-2024



## **Overall Engagement**



# **Overall Engagement (Continued)**



## **Overall Engagement: Comparison Over Time**



# **Overall Engagement: Comparison Over Time (Continued)**



#### **Like School**

How frequently do you feel the following statement is true?

Generally, I like school. (N=310)



## **Class Experience**



#### **Class Experience: Comparison Over Time**



#### **Academic Support**



#### **Academic Support: Comparison Over Time**

How frequently do you feel the following statements are true?



10

#### Relevance



#### **Relevance: Comparison Over Time**



# **Self-Management**



## **Self-Management: Comparison Over Time**



#### Grit



#### **Grit: Comparison Over Time**



#### **Involvement**



# **Involvement: Comparison Over Time**

How frequently do you feel the following statements are true?



18

#### **Future Goals**



#### **Future Goals: Comparison Over Time**



#### Acceptance



#### **Acceptance: Comparison Over Time**

How frequently do you feel the following statements are true?



22

# **Relationships with Peers**



#### **Relationships with Peers: Compariso