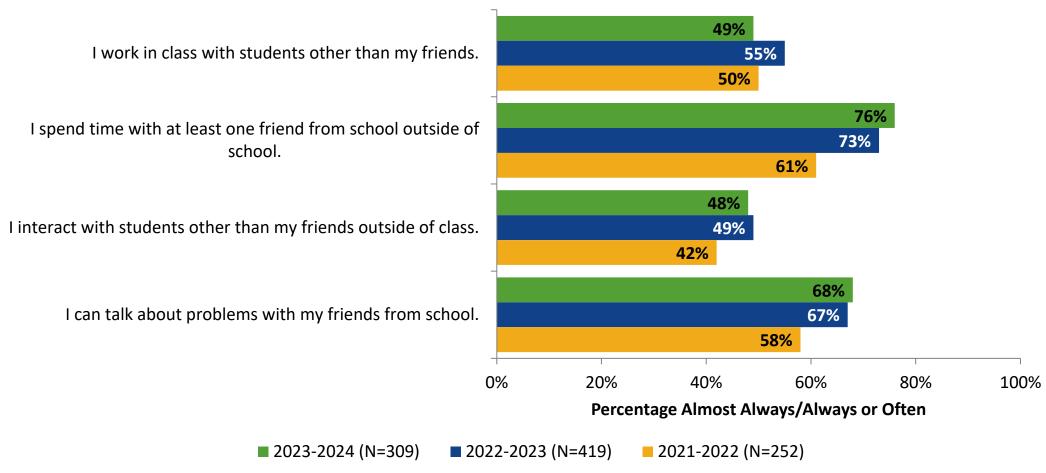

Experience: Comparison Over Time**



#### **Academic Support**



#### **Academic Support: Comparison Over Time**

How frequently do you feel the following statements are true?



10

#### Relevance



#### **Relevance: Comparison Over Time**



# **Self-Management**



## **Self-Management: Comparison Over Time**



#### Grit



#### **Grit: Comparison Over Time**



#### **Involvement**



# **Involvement: Comparison Over Time**

How frequently do you feel the following statements are true?



18

#### **Future Goals**



#### **Future Goals: Comparison Over Time**



#### Acceptance



#### **Acceptance: Comparison Over Time**

How frequently do you feel the following statements are true?



22

# **Relationships with Peers**



#### **Relationships with Peers: Comparison Over Time**



## **Perceptions of Peers**



# **Perceptions of Peers: Comparison Over Time**

How frequently do you feel the following statements are true?



26

# **Relationships with Adults in School**



#### Relationships with Adults in School: Comparison Over Time

How frequently do you feel the following statements are true?



28

#### **School Net Promoter Score**

If you had a family member or friend moving to the area, how likely are you to recommend your school to them? (N=278)



## **Factors Driving NPS**

How do each of the following impact the score you gave above?



# **Factors Driving NPS (Continued)**

How do each of the following impact the score you gave above?



# **Participation in Extracurricular Activities**

Did you participate in any extracurricular activities this school