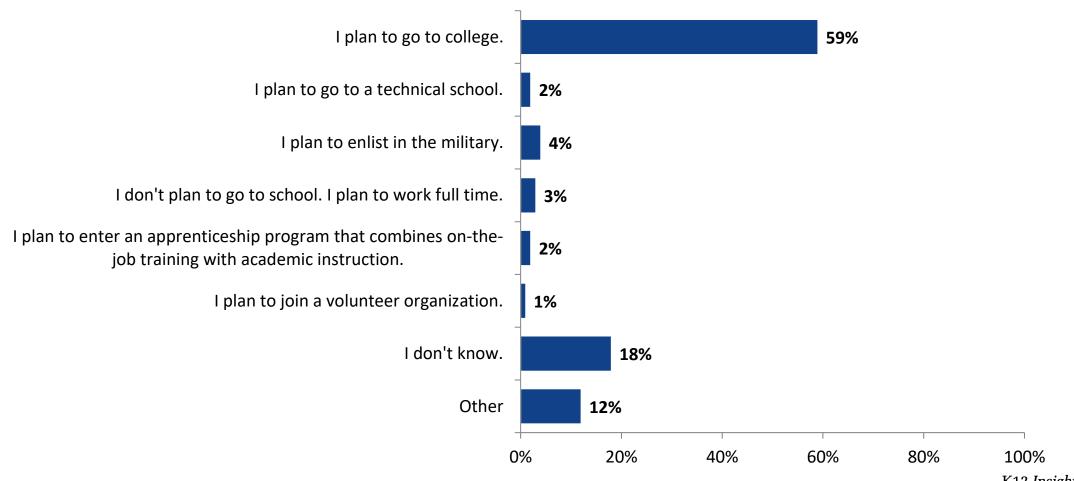

## **Plans After High School**

Which of the following best describes your plans for after high school? (N=306)