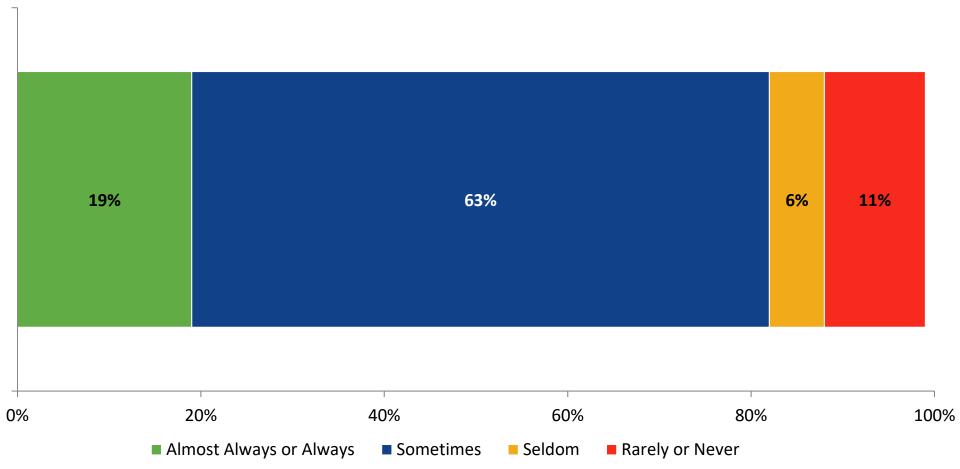

# Student Engagement Survey for Secondary Students: John Hopkins Middle School

Results and Analysis

2023-2024



## **Overall Engagement**



# **Overall Engagement (Continued)**



## **Overall Engagement: Comparison Over Time**



# **Overall Engagement: Comparison Over Time (Continued)**



#### **Like School**

How frequently do you feel the following statement is true?

Generally, I like school. (N=310)



## **Class Experience**



#### **Class Experience: Comparison Over Time**



#### **Academic Support**



#### **Academic Support: Comparison Over Time**

How frequently do you feel the following statements are true?



10

#### Relevance



#### **Relevance: Comparison Over Time**



# **Self-Management**



## **Self-Management: Comparison Over Time**



#### Grit



#### **Grit: Comparison Over Time**



#### **Involvement**



# **Involvement: Comparison Over Time**

How frequently do you feel the following statements are true?



18

#### **Future Goals**



#### **Future Goals: Comparison Over Time**



#### Acceptance



#### **Acceptance: Comparison Over Time**

How frequently do you feel the following statements are true?



22

# **Relationships with Peers**



#### **Relation