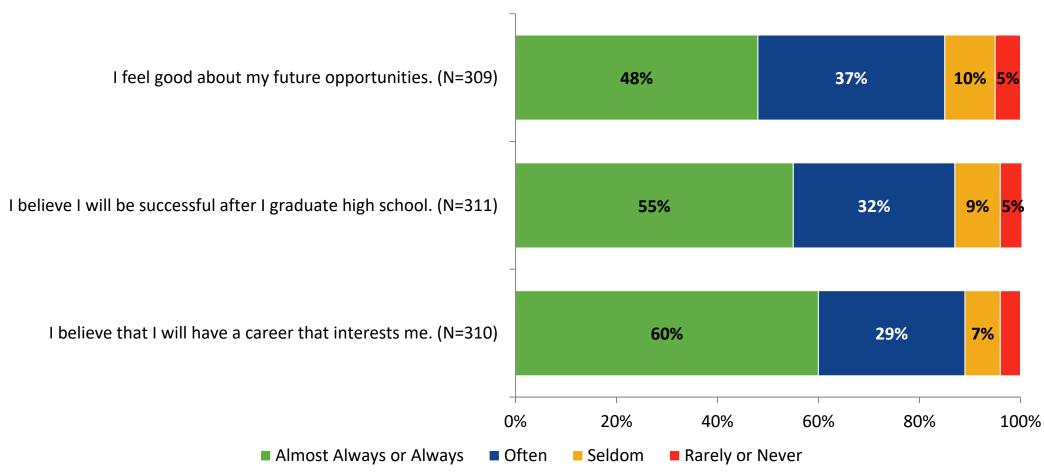

**Overall Engagement: Comparison Over Time**



# **Overall Engagement: Comparison Over Time (Continued)**



#### **Like School**

How frequently do you feel the following statement is true?

Generally, I like school. (N=310)



## **Class Experience**



#### **Class Experience: Comparison Over Time**



#### **Academic Support**



#### **Academic Support: Comparison Over Time**

How frequently do you feel the following statements are true?



10

#### Relevance



#### **Relevance: Comparison Over Time**



# **Self-Management**



## **Self-Management: Comparison Over Time**



#### Grit



#### **Grit: Comparison Over Time**



#### **Involvement**



# **Involvement: Comparison Over Time**

How frequently do you feel the following statements are true?



18

#### **Future Goals**



#### **Future Goals: Comparison Over Time**



#### Acceptance



#### **Acceptance: Comparison Over Time**

How frequently do you feel the following statements are true?



22

# **Relationships with Peers**



#### **Relationships with Peers: Comparison Over Time**



## **Perceptions of Peers**



# **Perceptions of Peers: Comparison Over Time**

How frequently do you feel the following statements are true?



26

# **Relationships with Adults in School**



#### Relationships with Adults in School: Comparison Over Time

How frequently do you feel the following statements are true?



28

#### **School Net Promoter Score**

If you had a family member or friend moving to the area, how likely are you to recommend your school to them? (N=278)



## **Factors Driving NPS**

How do each of