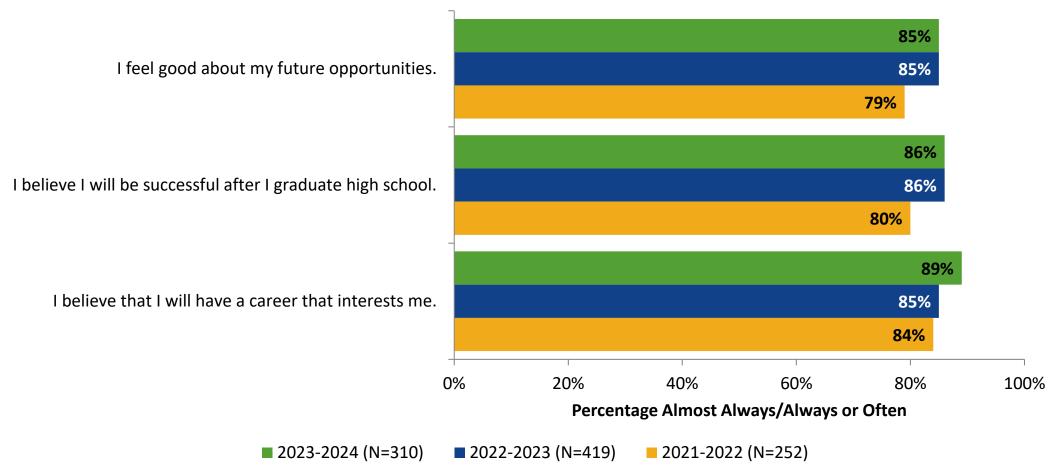

# **Overall Engagement: Comparison Over Time (Continued)**



#### **Like School**

How frequently do you feel the following statement is true?

Generally, I like school. (N=310)



## **Class Experience**



#### **Class Experience: Comparison Over Time**



#### **Academic Support**



#### **Academic Support: Comparison Over Time**

How frequently do you feel the following statements are true?



10

#### Relevance



#### **Relevance: Comparison Over Time**



# **Self-Management**



## **Self-Management: Comparison Over Time**



#### Grit



#### **Grit: Comparison Over Time**



#### **Involvement**



# **Involvement: Comparison Over Time**

How frequently do you feel the following statements are true?



18

#### **Future Goals**



#### **Future Goals: Comparison Over Time**



#### Acceptance



#### **Acceptance: Comparison Over Time**

How frequently do you feel the following statements are true?



22

# **Relationships with Peers**



#### **Relationships with Peers: Comparison Over Time**



## **Perceptions of Peers**



# **Perceptions of Peers: Comparison Over Time**

How frequently do you feel the following statements are true?



26

# **Relationships with Adults in School**



#### Relationships with Adults in School: Comparison Over Time

How frequently do you feel the following statements are true?



28

#### **School Net Promoter Score**

If you had a family member or friend moving to the area, how likely are you to recommend your school to them? (N=278)



## **Factors Driving NPS**

How do each of the following impact the score you gave above?